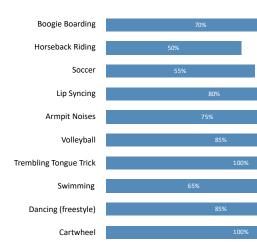

s a laugh.

# CONTACT

#### **Heyman Talent**

Email:

chad@heymantalent.com or devin@heymantalent.com

Phone: 502-589-2540

## **STATS**

Birthdate: August 27, 2014 (age

9)

Height: 4 ft 7.5 in

Weight: 75 lbs

Eyes: Blue

Hair: Red to Auburn

Glasses: No

Braces: No

#### **TRAINING**

#### **Commonwealth Theater**

3-week summer camp focused on acting performance. Performed in Charlie and Factory (supporting roles).
[Summer 2024]

### Audition Room (Louisville, KY)

Private coaching for TV/film. [2024 – current]

#### St. Agnes School (Louisville, KY)

School musical (supporting role). [Fall 2023]

## StageOne DramaWorks (Louisville, KY)

2-week summer camp focused on introdu performance. Performed in Theseus and (supporting role). [Summers 2022 and 2023]

## **SKILLS AND INTERESTS**