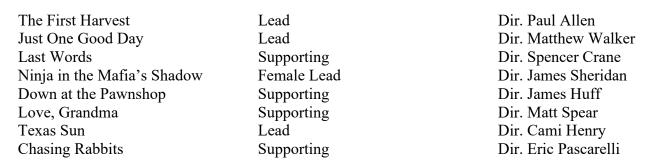

# Holly Anspaugh

#### Non-Union

Height: 5'3"

Weight: 110 pounds

Eyes: Blue

Hair: Dark Blonde

Hair Length: Long

Actors Access: https://resumes.actorsaccess.com/hollyanspaugh

#### **Film**



### **Training**

| Improvisation              | Constellation Stage & Screen | Taylor Zartman |
|----------------------------|------------------------------|----------------|
| On-Camera Technique        | Online Actors Academy        | Jim Dougherty  |
| Accessing Emotion Workshop | Indy Actors Academy          | Jim Dougherty  |
| Camera Awareness Workshop  | Indy Actors Academy          | Jim Dougherty  |
| Acting for the Stage       | Constellation Stage & Screen | Eric Shelley   |
| TV Audition Workshop       | MA School of Acting          | Max Arciniega  |
| Audition Techniques        | Through the Eyes of Casting  | Jen Ingulli    |

## **Special Skills**

Running (has competed in two trail ultra-marathons); Cheerleading; Ballroom Dancing (working knowledge of Cha Cha, Salsa, Ru